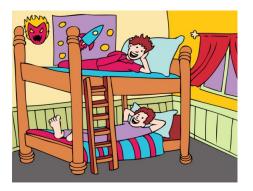

### 文を読んで質問に答えましょう!

• First, read the passage aloud. Then answer the questions.

Ben has a big family. He has one brother and two sisters. Ben sleeps in a room with his brother. They all live in an apartment. Their apartment is on the ninth floor. There is a good view. Ben can see mountains and farms.

- 1. What floor does Ben live on?
- 2. How many brothers and sisters do you have?